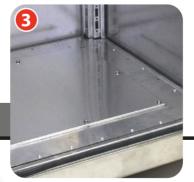

Door with key and multi-point compression latching system

۲

Removable and 100% sealed base panel

Easily unhingeable hinges

As we use AISI 304 grade stainless steel, we can guarantee our cabinets' mechanics 10 years

#### **Materials**

- AISI 304 grade stainless steel, 20/10mm thick
- Mechanically welded frame
- Front door with multi-point closing system
- Removable side panels
- Removable rear panel
- Removable base plate for cable entry