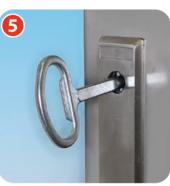

NEMA<sup>®</sup> 4X type outdoor cabinet

Numerous angle irons for all configurations

6

6

6

5

4 eye bolts

Adjustable racks compliant with 19" and ETSI standards

Door with key and multi-point compression latching system

۲

Removable and 100% sealed base panel

Easily unhingeable hinges

As we use AISI 304 grade stainless steel, we can guarantee our cabinets' mechanics 10 years