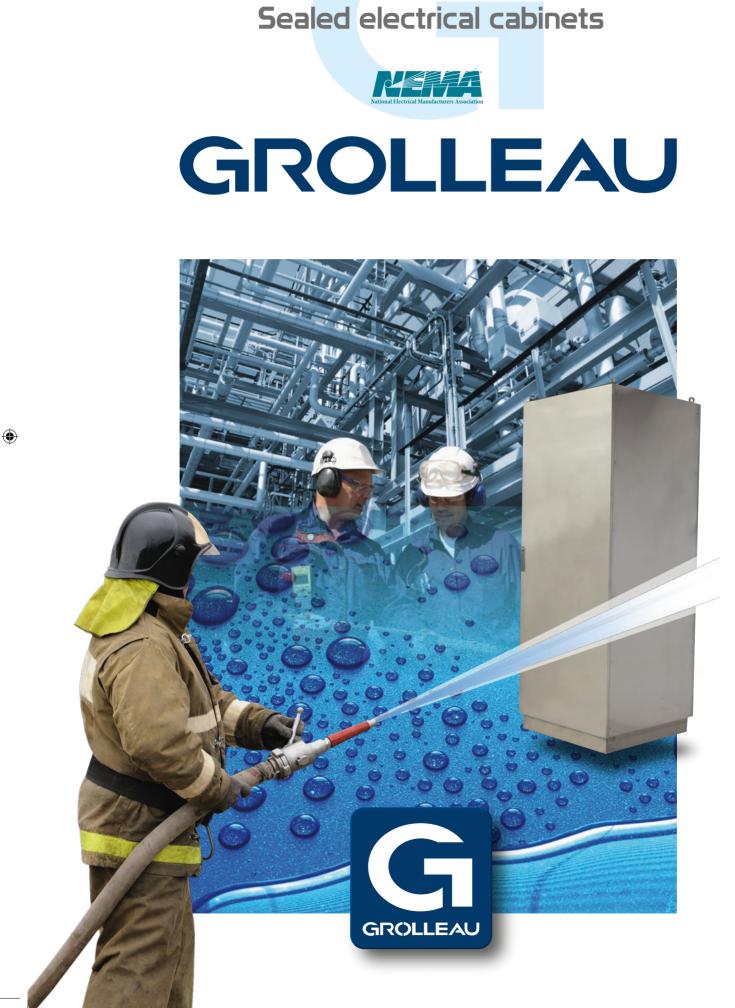

# high performance Industrial cabinet

۲

G

Thanks to 60 years of experience, Grolleau can provide you with the ideal solutions for building and protecting electric networks.

Our wide and scalable range meets all your deployment and operating constraints with **single-piece Cabinets** designed for difficult and harsh environments.

#### **Application fields:**

- Food industry
- Oil industry
- Chemical industry
- Offshore drilling

#### **Characteristics:**

۲

- Highly corrosion resistant
- Important protection against the elements for your electric networks: **NEMA 4X**
- Mechanical resistance: **IK10**

1

2

Made in

Française

Recyclable