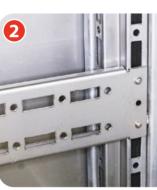

NEMA<sup>®</sup> 4X type outdoor cabinet

Numerous angle irons for all configurations

6

6

6

5

4 eye bolts

Adjustable racks compliant with 19" and ETSI standards