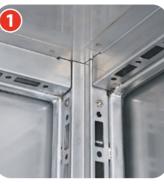

NEMA<sup>®</sup> 4X type outdoor cabinet

Numerous angle irons for all configurations

6

6

6

5

4 eye bolts

Adjustable racks compliant with 19" and ETSI standards

Door with key and multi-point compression latching system

۲

Removable and 100% sealed base panel

Easily unhingeable hinges

As we use AISI 304 grade stainless steel, we can guarantee our cabinets' mechanics 10 years