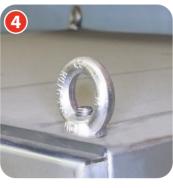

NEMA<sup>®</sup> 4X type outdoor cabinet

Numerous angle irons for all configurations

6

6

6

5

4 eye bolts

Adjustable racks compliant with 19" and ETSI standards